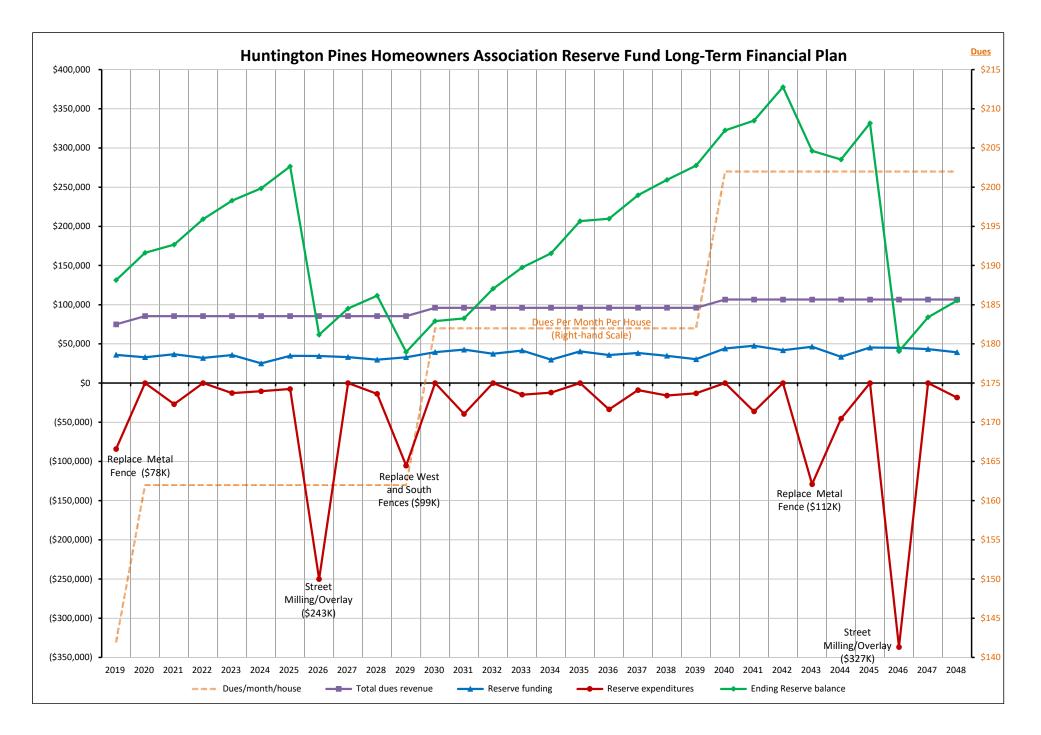

### An Overview of Association Finances

- The financial activities of the Association are divided between an Operating Fund and a Reserve Fund.
- Operating expenses are paid out of the Operating Fund. Examples of such expenditures include landscape care, utilities, snow removal, repairs and maintenance, and administration.
- Major repairs and replacement of physical property are paid out of the Reserve Fund. Examples of such expenditures include street repairs and fence repair, maintenance & replacements.
- At the end of each year, an operating expense budget is prepared for the upcoming year. Conversely, reserve expenditures are planned and scheduled on a long-term basis. A reserve specialist is hired every three to five years to assist in preparing the long-term reserve plan. The dues level is set in such a way as to fund ongoing annual operating expenses as well as provide financing for anticipated Reserve Fund needs.
- The dues level for 2020 is set at \$162 per house per month. There are 44 homes in the Association. The total income to the Association in 2020 will be \$85,536, up from \$74,976 in 2019. The budget projects that \$52,536 will go into the Operating Fund (\$99.50/house/month) and \$33,000 will go into the Reserve Fund (\$62.50/house/month).
- The operating expense budget for 2020 is \$52,536, an increase of \$621 over actual 2019 expenditures.
- Actual 2019 operating expenditures exceeded the 2019 budget by \$12,939. The major budget busters were water (\$4,274), snow removal (\$3,835), fence repair (\$6,372) and wall repair (\$4,025). These were offset to some extent by surpluses in other areas.
- Reserve expenditures in 2019 included replacement of the north-side and east-side metal fencing (\$78,222) plus painting the north-side wooden fence (\$5,800).
- No expenditures from the Reserve Fund are anticipated in 2020.
- Planned major expenditures from the Reserve Fund in the next few years include \$234k for street milling/overlay in 2026 and \$99k for west-side and south-side wooden fence replacement in 2029. The cost and timing of projected reserve expenditures is re-evaluated each year and changes are factored into the reserve plan as needed.
- Operating expenditures vary from year-to-year; however, we try to keep the dues level constant for periods of several years. The amount of funds going into the reserve fund each year is the amount that is left over from dues receipts that is not needed for operations. Dues are set at the level needed so that the projected amount of cash in the Reserve Fund in future years does not fall much below \$50k at its lowest point.
- Please do not hesitate to contact me for additional details regarding Association finances.